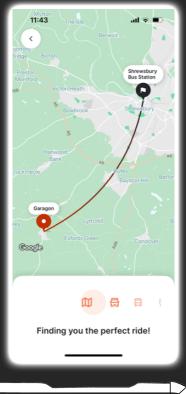

#### Good Morning,

3

Where would you like to go?

| Tap to search destination |         | Q |
|---------------------------|---------|---|
| 0 1 passenger v           | ⊟ Now ∨ |   |
| Tap to add your home add  | ress    |   |

Tap to add your work address

🔂 Halfords

Once a ride has been found you can then click confirm to book a seat on the bus.

Then we will send you notifications or SMS text messages updating you until your bus arrives at your stop to collect you.