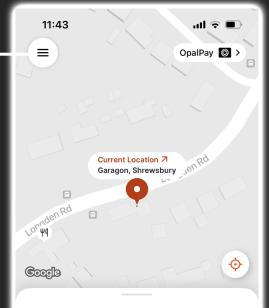

## Your main menu

By pressing this button you can see all the menu options such as adding payment methods, available tickets and FAQs.

You can also press 'Concessions' to change your settings to be a 'Young Person 6 - 19' or a Concessionary Bus Pass holder. Welcome to the main screen where you can select your pick up point from the map and search where you would like to go.

Please indicate how many passengers and whether you would like to travel now or in the future.