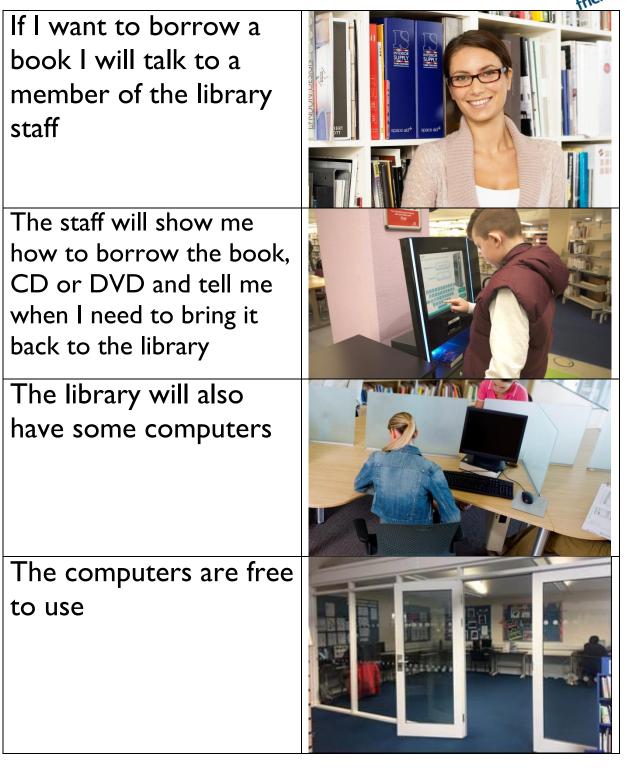

| How I become a member of the library                                                                         |                                                                                                                                                                                                                                                                                                                                                                                                                                                                                                                                                                                                                                                                                                                                                                                                                                                                                                                                                                                                                                                                                                                                                                                                                                                                                                                                                                                                                                                                                                                                                                                                                                                                                                                                                                                                                                                                                                                                                                                                                                                                                                                                         |
|--------------------------------------------------------------------------------------------------------------|-----------------------------------------------------------------------------------------------------------------------------------------------------------------------------------------------------------------------------------------------------------------------------------------------------------------------------------------------------------------------------------------------------------------------------------------------------------------------------------------------------------------------------------------------------------------------------------------------------------------------------------------------------------------------------------------------------------------------------------------------------------------------------------------------------------------------------------------------------------------------------------------------------------------------------------------------------------------------------------------------------------------------------------------------------------------------------------------------------------------------------------------------------------------------------------------------------------------------------------------------------------------------------------------------------------------------------------------------------------------------------------------------------------------------------------------------------------------------------------------------------------------------------------------------------------------------------------------------------------------------------------------------------------------------------------------------------------------------------------------------------------------------------------------------------------------------------------------------------------------------------------------------------------------------------------------------------------------------------------------------------------------------------------------------------------------------------------------------------------------------------------------|
| When I get to the<br>library I will see a desk                                                               |                                                                                                                                                                                                                                                                                                                                                                                                                                                                                                                                                                                                                                                                                                                                                                                                                                                                                                                                                                                                                                                                                                                                                                                                                                                                                                                                                                                                                                                                                                                                                                                                                                                                                                                                                                                                                                                                                                                                                                                                                                                                                                                                         |
| I will talk to someone<br>who works there to<br>become a member of<br>the library                            |                                                                                                                                                                                                                                                                                                                                                                                                                                                                                                                                                                                                                                                                                                                                                                                                                                                                                                                                                                                                                                                                                                                                                                                                                                                                                                                                                                                                                                                                                                                                                                                                                                                                                                                                                                                                                                                                                                                                                                                                                                                                                                                                         |
| I will tell them my<br>name, address, date of<br>birth, telephone<br>number and email<br>address             | <ul> <li>A set of the set of the</li></ul> |
| I will show them<br>identification. This can<br>be a driving licence,<br>bank statement or<br>household bill | Mr Joe Bloggs<br>123 Example Drive,<br>Imaginary Close,<br>Shropshire SY2 6ND                                                                                                                                                                                                                                                                                                                                                                                                                                                                                                                                                                                                                                                                                                                                                                                                                                                                                                                                                                                                                                                                                                                                                                                                                                                                                                                                                                                                                                                                                                                                                                                                                                                                                                                                                                                                                                                                                                                                                                                                                                                           |

| When I visit the library                                          |  |
|-------------------------------------------------------------------|--|
| In the library there will<br>be shelves of books,<br>CDs and DVDs |  |
| I can sit in a chair to<br>read a book                            |  |
| I can borrow a book,<br>CD or DVD and take it<br>home with me     |  |

To use the computers I will need to talk to a member of staff who will find me an available computer or reserve one for me for a later time

When I have finished I will leave the library