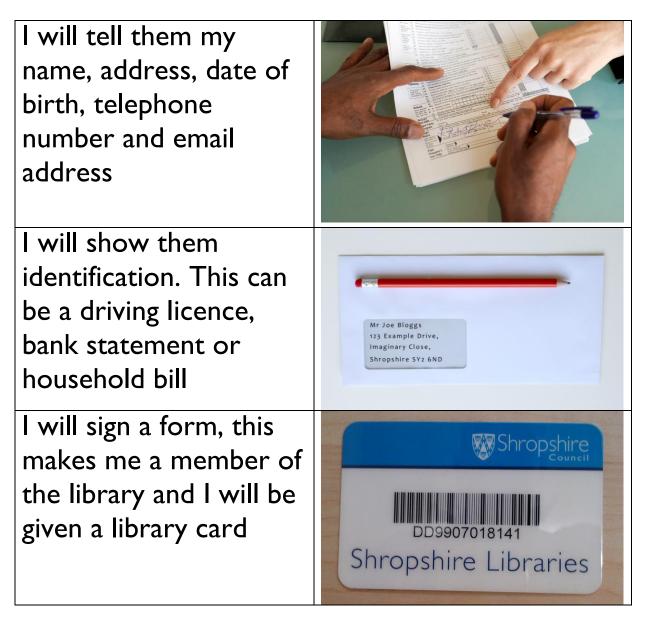

## When I visit the library

In the library there will be shelves of books, CDs and DVDs

| l can sit in a chair to<br>read a book                  |  |
|---------------------------------------------------------|--|
| I can borrow a book,                                    |  |
| CD or DVD and take it                                   |  |
| home with me                                            |  |
| If I want to borrow a                                   |  |
| book I will talk to a<br>member of the library<br>staff |  |
|                                                         |  |
| The staff will show me                                  |  |
| how to borrow the book,                                 |  |
| CD or DVD and tell me when I need to bring it           |  |
| back to the library                                     |  |