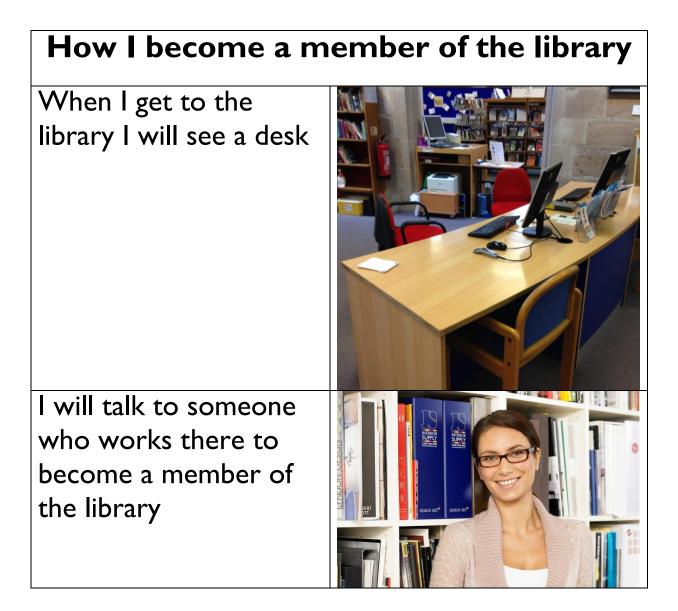

## When I visit the library

In the library there will be shelves of books, CDs and DVDs

| l can sit in a chair to<br>read a book                  |  |
|---------------------------------------------------------|--|
| I can borrow a book,                                    |  |
| CD or DVD and take it                                   |  |
| home with me                                            |  |
| If I want to borrow a                                   |  |
| book I will talk to a<br>member of the library<br>staff |  |
|                                                         |  |
| The staff will show me                                  |  |
| how to borrow the book,                                 |  |
| CD or DVD and tell me when I need to bring it           |  |
| back to the library                                     |  |