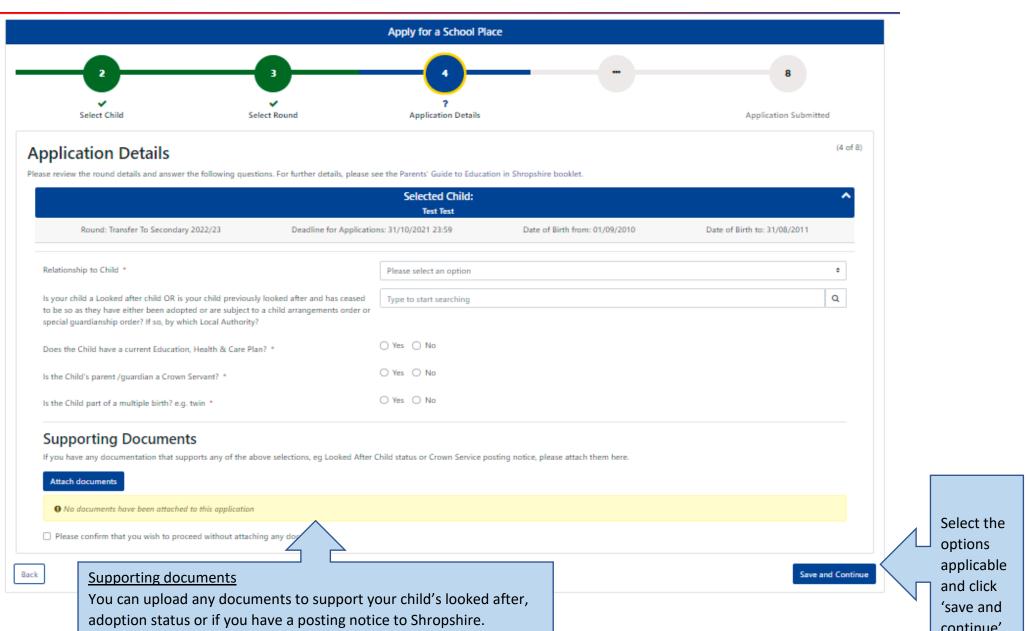

|                                        | DOB Range (From - To)                                   |                                                |                            |
|                                                                            |                   |          |                                                                                                                                                                                  |                                        | Not applicable                                          |                                                |                            |

#### **Application Details**



#### **Your Preferences**



#### Select Your Preferences

Please select or search for schools below and rank them in your desired order.

To understand the criteria that will be applied to your application for your preferred school(s), please view the appropriate admissions policy for either the admission authority school or Shropshire Council's own policy, whichever is applicable.

|                  |                                                                                    | Selected Child:<br>Test Test                                                       |                                  |                      |                        |
|------------------|------------------------------------------------------------------------------------|--------------------------------