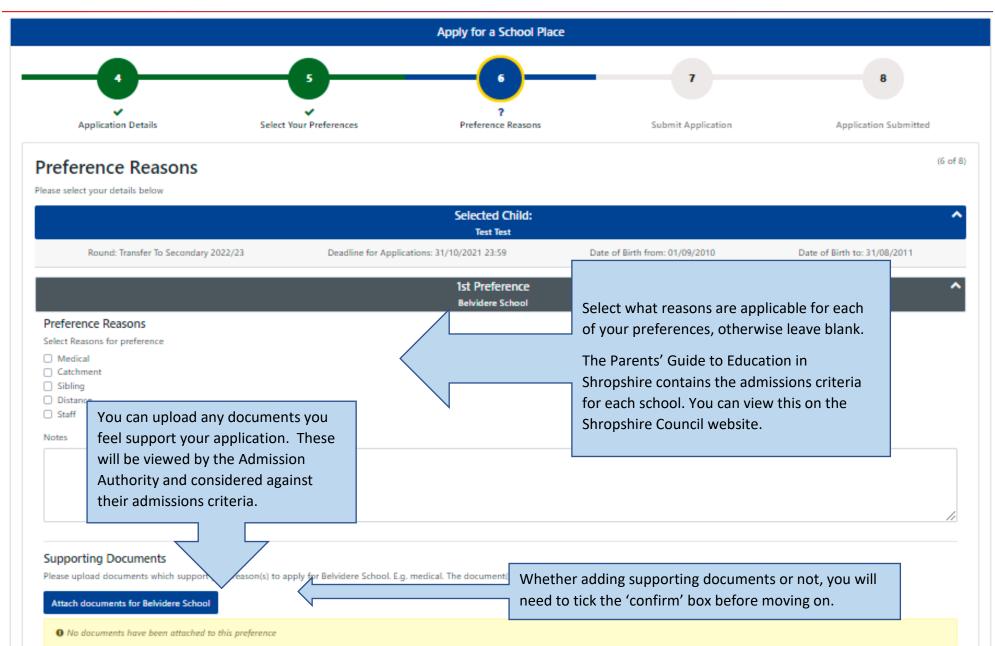

ox before continuing.                      | appears. You have a maximum of thre                                                | e preferences, and you will need | d to tick the        |                        |
| ange             | the Local Authority from Shrops                                                    | chool outside of Shropshire, you will ne<br>hire to the authority the school comes | under and enter part of the sch  | ool name in the      | Save and Cont          |
| Se               | earch. If you cannot see your sch                                                  | nool, please email <u>school-admissions@</u>                                       | shropshire.gov.uk & we shall inv | 'estigate.           | Click 'save<br>continu |

Synergy

#### **Preference Reasons**



# Sibling attending the school?

| 2022/25 25:59 01/09/2010 31/08/2011                                                                                                                                                      |                                                                                                             |
|------------------------------------------------------------------------------------------------------------------------------------------------------------------------------------------|-------------------------------------------------------------------------------------------------------------|
| Preference Reasons       older         Select Reasons for preference       Click         Medical       Click         Catchment       sibling         Distance       f