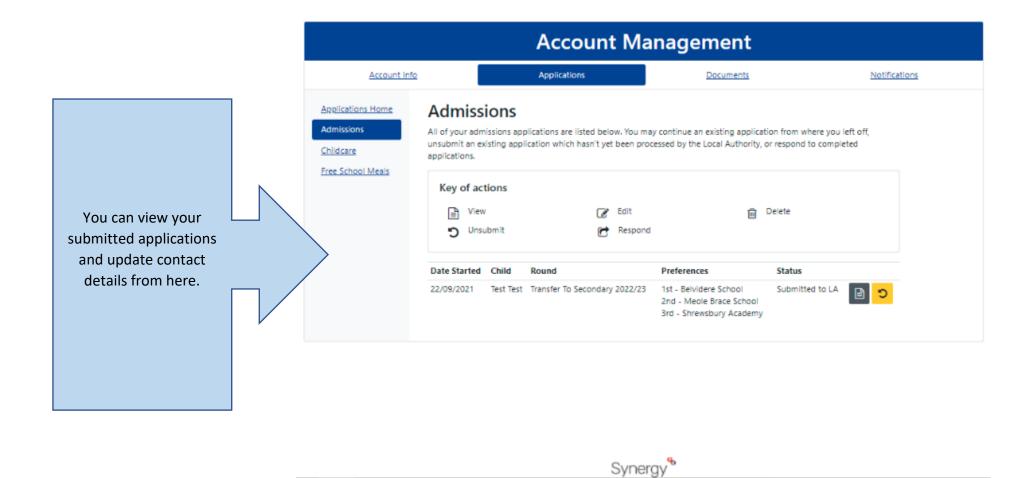

detailed above, and that all details are correct to the best of your knowledge. If any details are incorrect, return to the summary screen and amend them before continuing. If you do not have legal responsibility to submit this application, you should sign out now.

I have read the disclaimer and the Parents' Guide to Education.

# **Submit Application**

Double check your application, expand the preferences to ensure you have added all the key information in order for you application to be processed.

Read the terms and conditions disclaimer.

A reminder that once you submit your application it cannot be changed.

Tick to confirm when you have read and understood the disclaimer and that you have read the Parents' Guide to Education booklet.

Click 'submit application'.

### What Next?