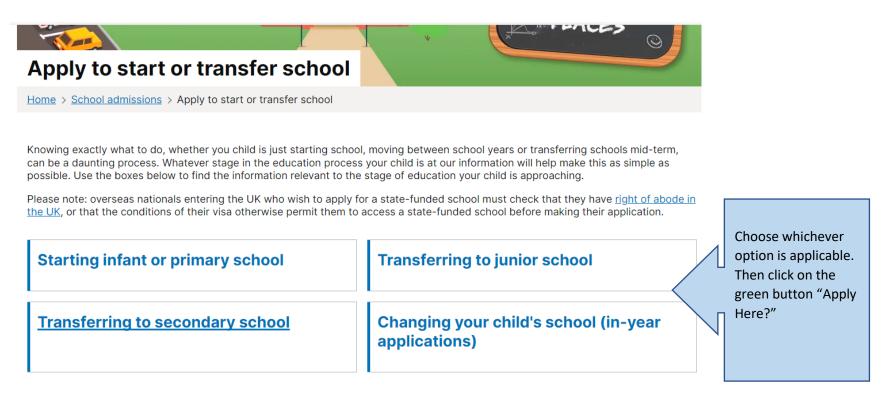

#### Parents' Guide to Making an Online Application for a School Place

All applications for school places should be made online.

Parents and carers who have an e-mail address can access the online application facility through the following web page. Parents can access the internet at Shropshire Council Libraries or, if necessary, by visiting your local primary school:

Go to https://next.shropshire.gov.uk/school-admissions/apply-to-start-or-transfer-school/