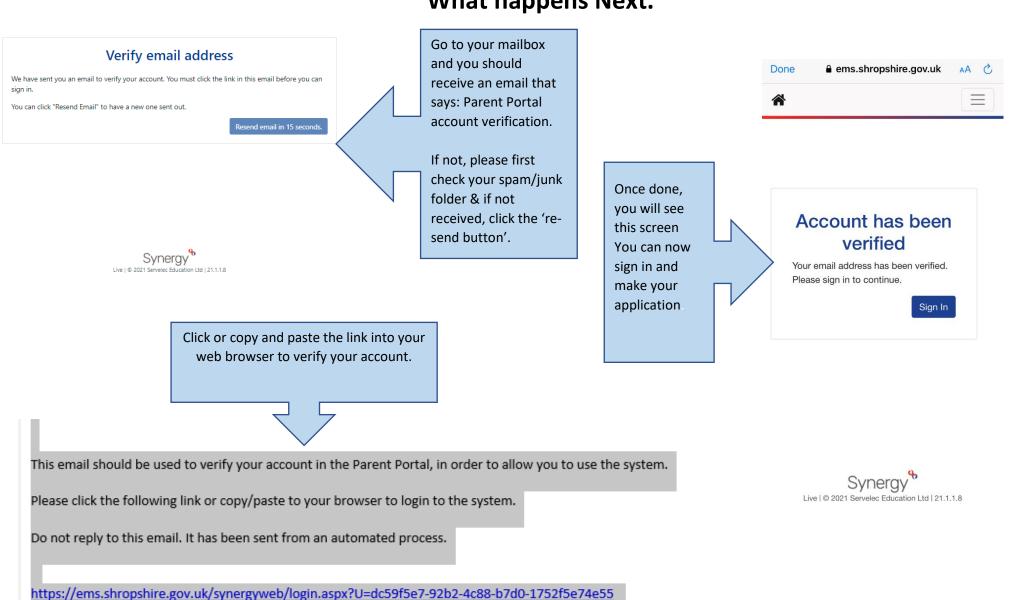

|                           |                 |           |                        |
| Confirm Password *           |                           |                 |           |                        |
| Please confirm your password |                           |                 |           |                        |
| Start Again                  |                           | Create          |           |                        |
|                              |                           | $\land$         |           |                        |
|                              |                           | Then click 'Cre | ate'      |                        |
|                              |                           |                 | ac        |                        |



#### What happens Next.

# Log in



# Start the Application

| There a                                                                                                                                                                                       | re 8 stages to yc                                                                                  | our application; you can t                         | rack your progress using t                              | this bar.                              |                                                                                                                                                                    |
|---------------------------------------------------------------------------------------------------------------------------