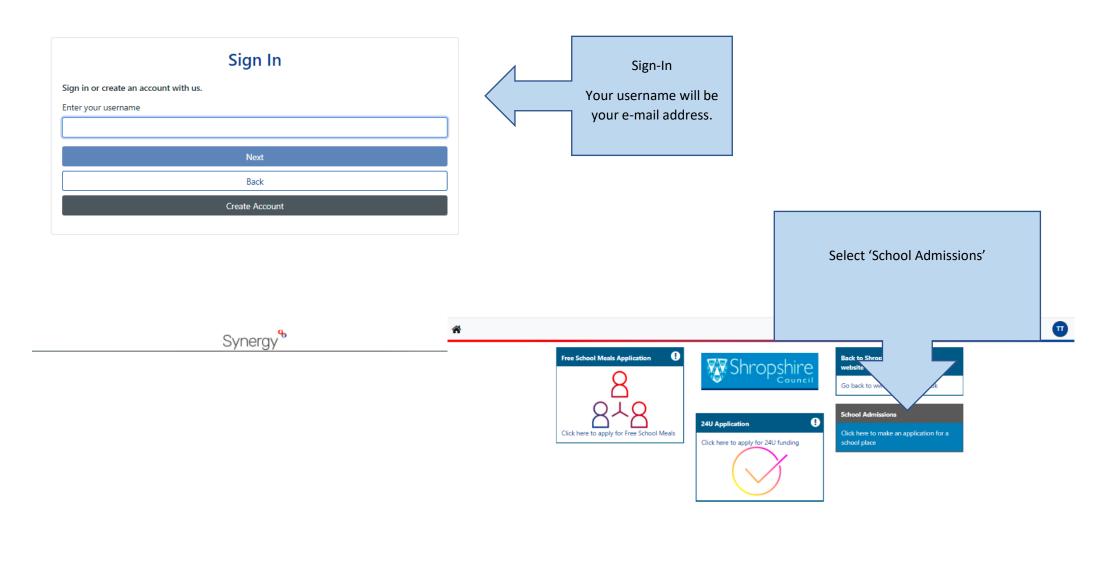

|                 |           |                        |
| Confirm Password *           |                           |                 |           |                        |
| Please confirm your password |                           |                 |           |                        |
| Start Again                  |                           | Create          |           |                        |
|                              |                           | $\land$         |           |                        |
|                              |                           | Then click 'Cre | ate'      |                        |
|                              |                           |                 | ac        |                        |



#### What happens Next.

# Log in



# Start the Application

| There a                                                                                                                                                                                       | re 8 stages to yc                                                                                  | our application; you can t                         | rack your progress using t                              | this bar.                              |                                                                                                                                                                    |
|----------------------------------------------------------------------------------------------------------------------------------------------------------------