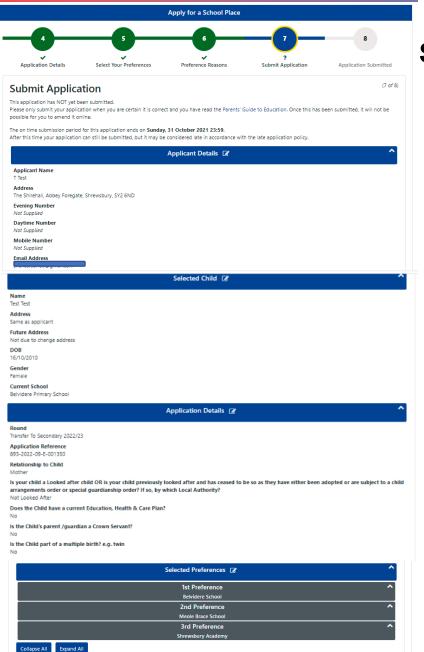

# **Submit Application**

Double check your application, expand the preferences to ensure you have added all the key information in order for you application to be processed.

Read the terms and conditions disclaimer.

A reminder that once you submit your application it cannot be changed.

Tick to confirm when you have read and understood the disclaimer and that you have read the Parents' Guide to Education booklet.

Click 'submit application'.