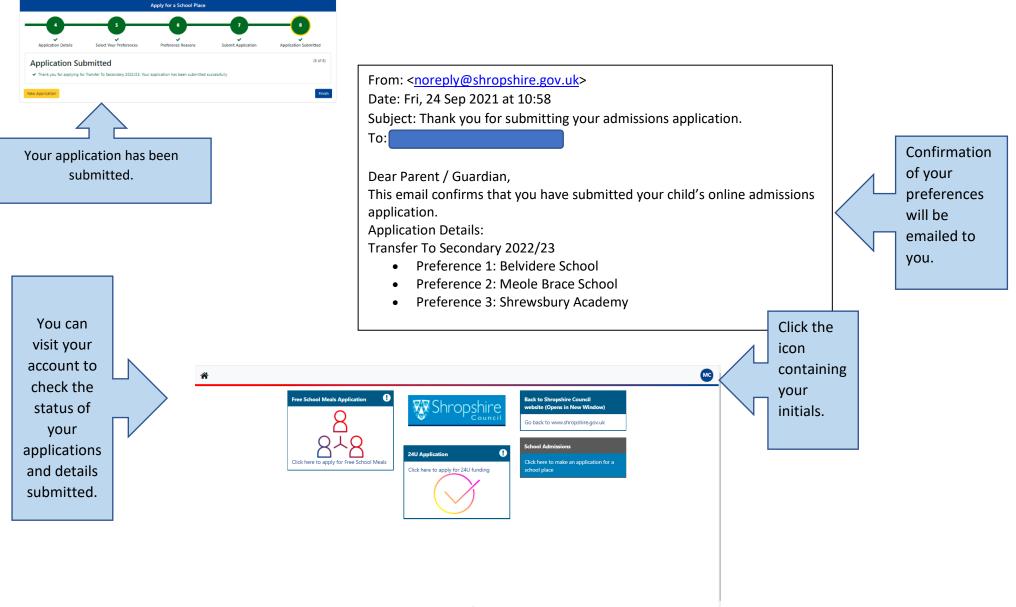

d detailed above, and that all details are correct to the best of your knowledge. If any details are incorrect, return to the summary screen and amend them before continuing. If you do not have legal responsibility to submit this application, you should sign out now.

I have read the disclaimer and the Parents' Guide to Education.

# **Submit Application**

Double check your application, expand the preferences to ensure you have added all the key information in order for you application to be processed.

Read the terms and conditions disclaimer.

A reminder that once you submit your application it cannot be changed.

Tick to confirm when you have read and understood the disclaimer and that you have read the Parents' Guide to Education booklet.

Click 'submit application'.

### What Next?