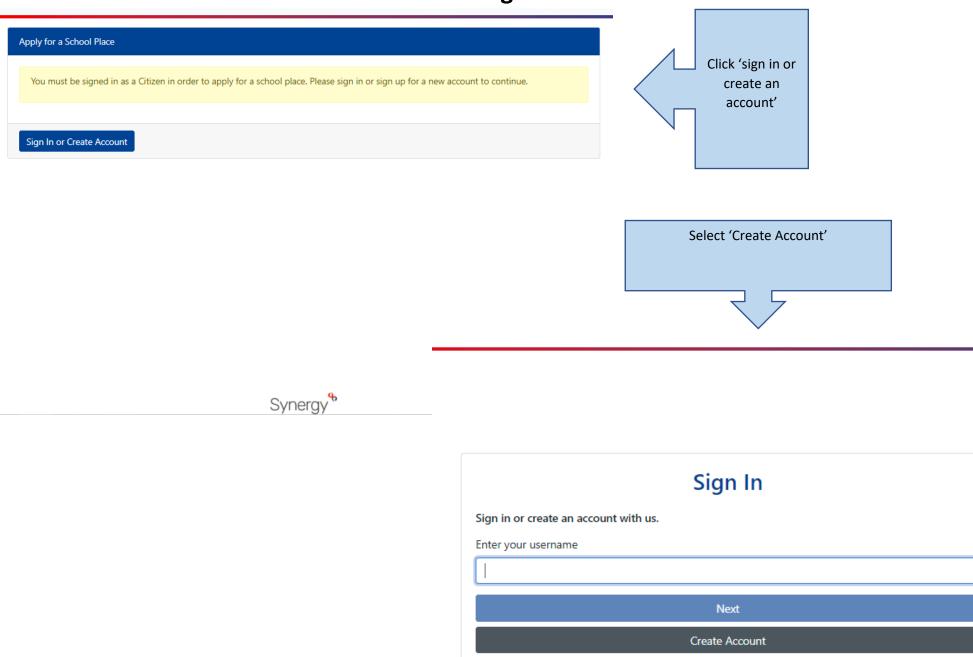

#### Registration

## About You

|                              | Create Account            |                 |           |                        |
|------------------------------|---------------------------|-----------------|-----------|------------------------|
| Personal Details             |                           |                 |           |                        |
| Title *                      |                           | ÷               |           | Entor all the required |
| Forename *                   |                           |                 |           | Enter all the required |
|                              |                           |                 |           | fields and create a    |
| Middle Name                  |                           |                 |           | password. This must    |
| Surname *                    |                           |                 |           | be made up of a        |
| Contact Details              |                           |                 |           | capital letter,        |
| Email Address *              |                           |                 |           | numbers, a special     |
|                              |                           |                 |           | character for example  |
| Confirm Email *              | Please confirm your email |                 |           | @!? and be at least 12 |
| Daytime Number               |                           |                 | $\langle$ | characters long.       |
|                              |                           |                 |           |                        |
| Evening Number               |                           |                 |           | Click Add Address to   |
| Mobile Number                |                           |                 |           | input home address     |
| Address                      |                           |                 |           | and click confirm      |
| No address to display.       |                           |                 |           | selected once correct  |
| The meaning of angenty.      |                           | -<br>-          |           | address is found.      |
| Add Address                  |                           |                 |           |                        |
| Account Security             |                           |                 |           |                        |
| New Password *               |                           |                 |           |                        |
|                              |                           |                 |           |                        |
| Confirm Password *           |                           |                 |           |                        |
| Please confirm your password |                           |                 |           |                        |
| Start Again                  |                           | Create          |           |                        |
|                              |                           | $\land$         |           |                        |
|                              |                           | Then click 'Cre | ate'      |                        |
|                              |                           |                 | ac        |                        |

# Log in